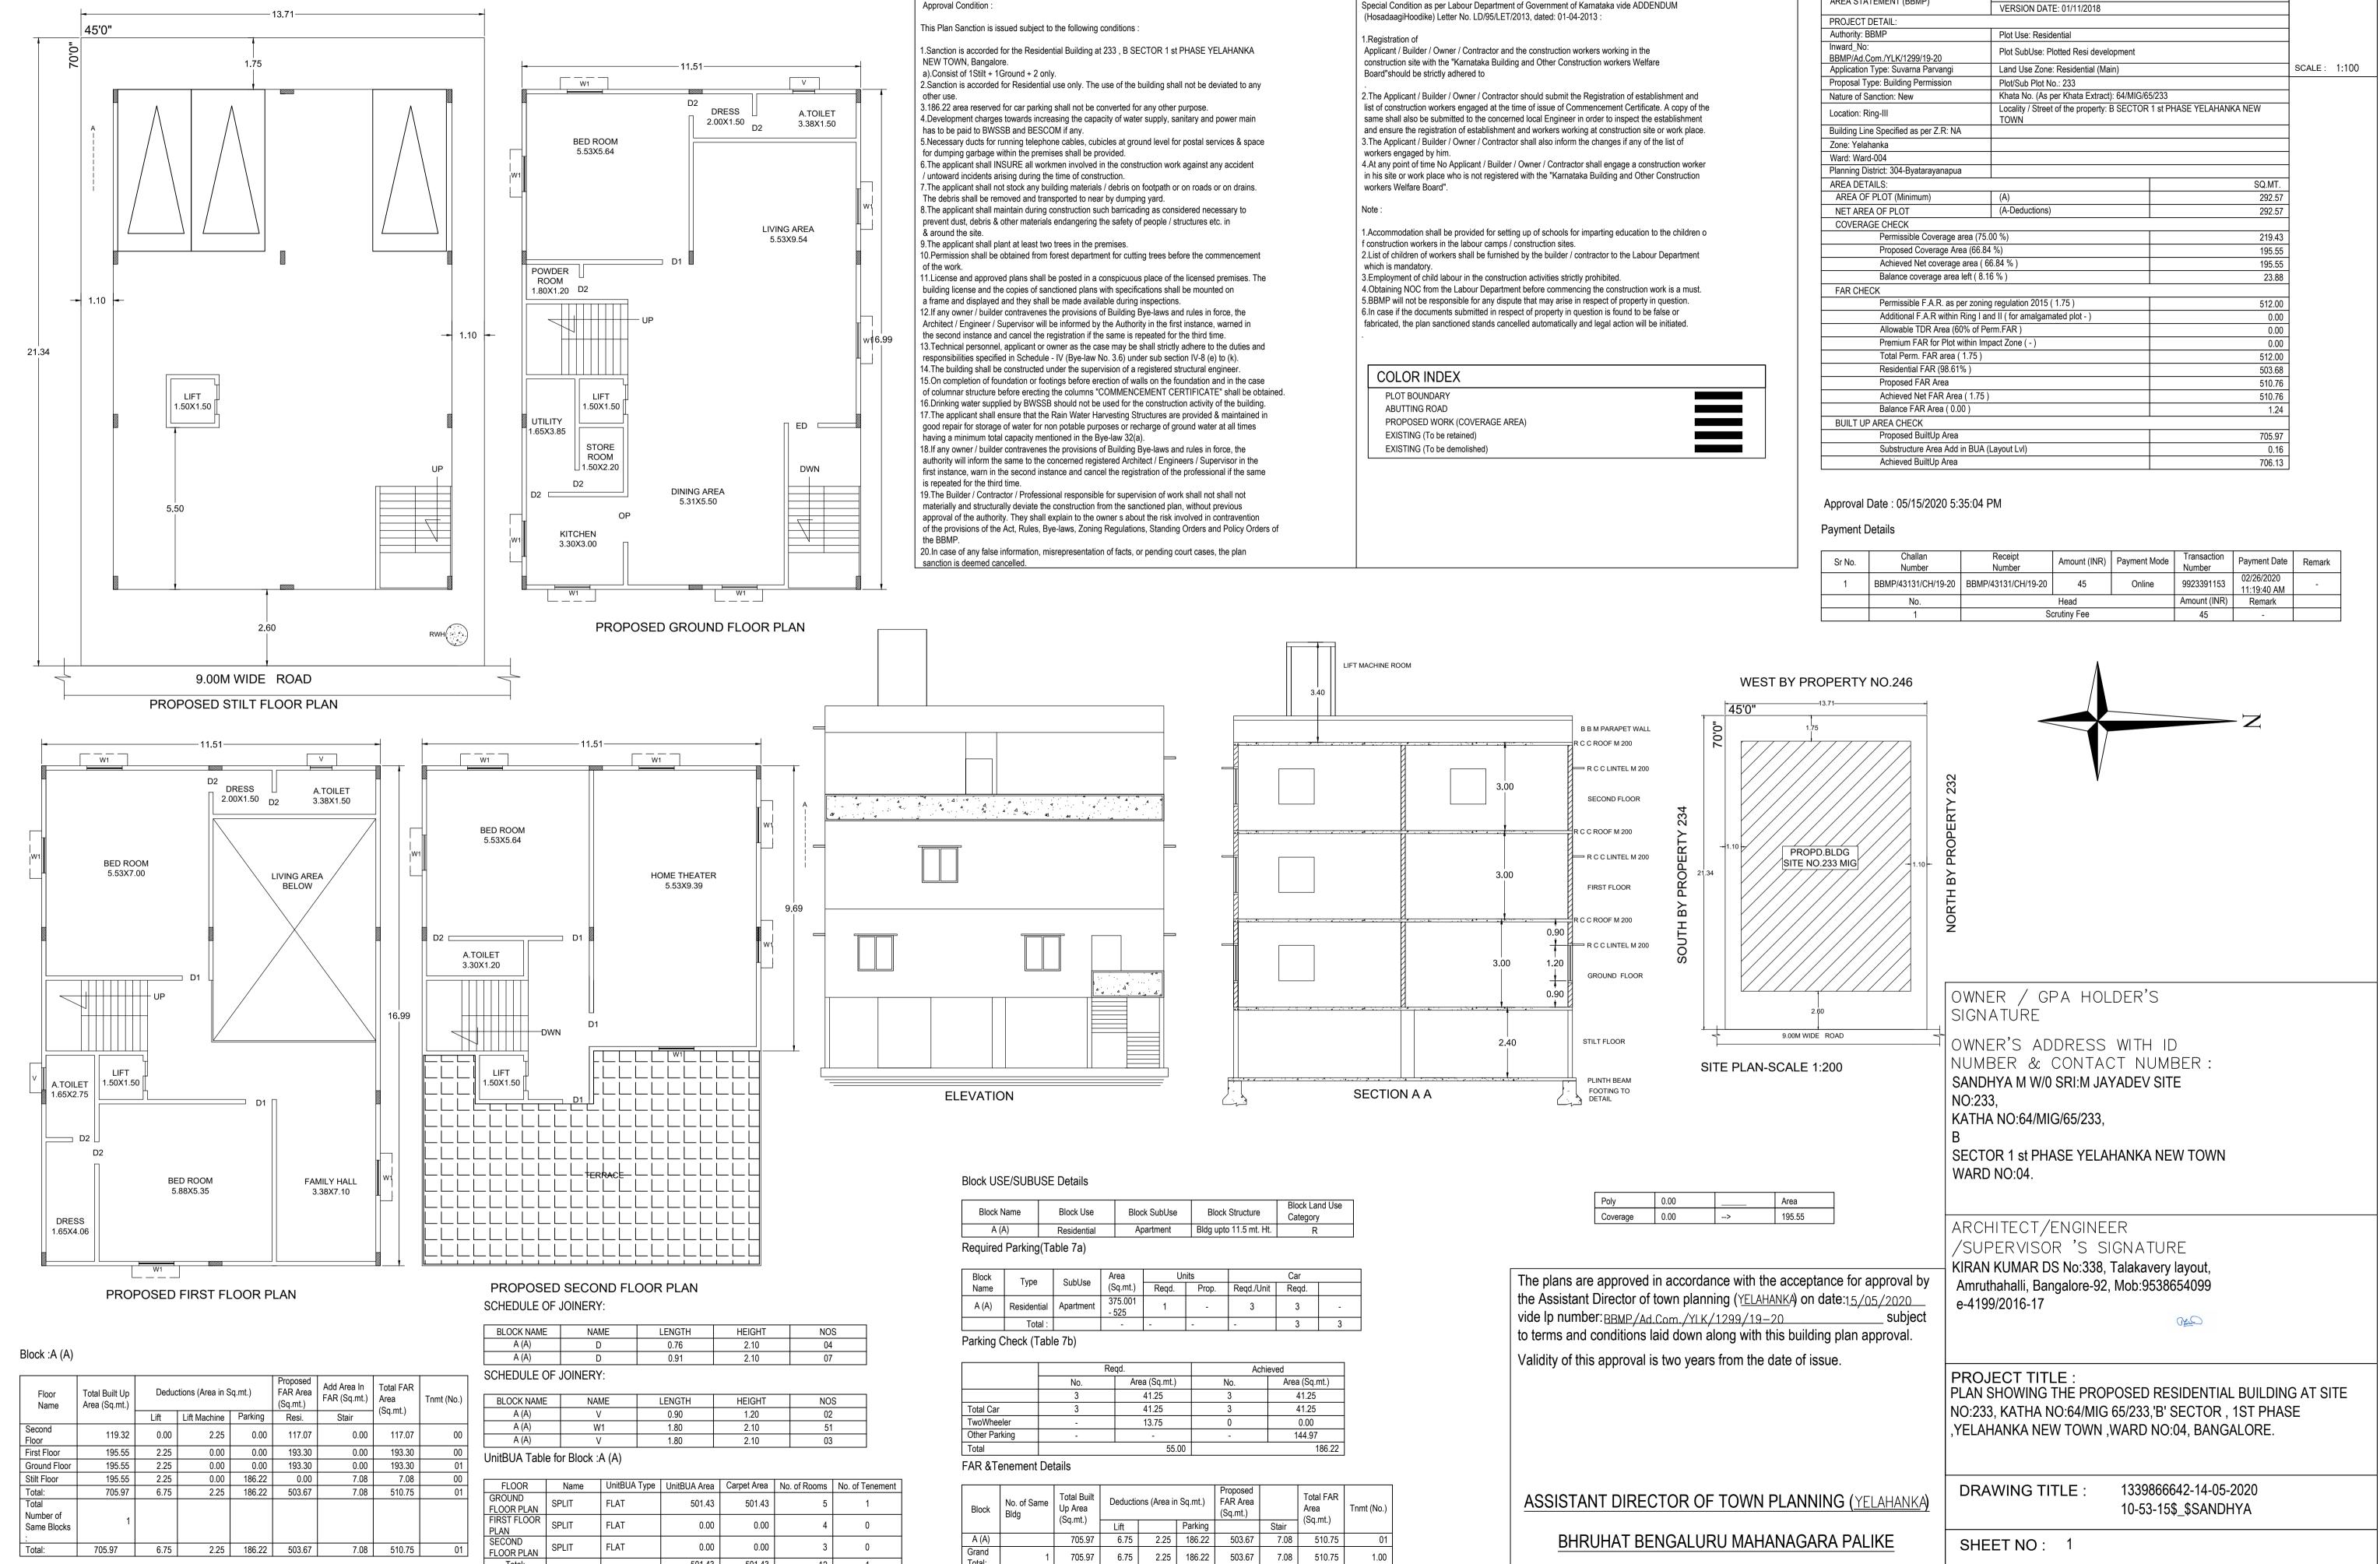

| Floor<br>Name                          | Total Built Up<br>Area (Sq.mt.) | Deduc | ctions (Area in S | ns (Area in Sq.mt.) |        | Add Area In<br>FAR (Sq.mt.) | Total FAR<br>Area<br>(Sq.mt.) | Tnmt (No.) |
|----------------------------------------|---------------------------------|-------|-------------------|---------------------|--------|-----------------------------|-------------------------------|------------|
|                                        |                                 | Lift  | Lift Machine      | Parking             | Resi.  | Stair                       | (34.111.)                     |            |
| Second<br>Floor                        | 119.32                          | 0.00  | 2.25              | 0.00                | 117.07 | 0.00                        | 117.07                        | 00         |
| First Floor                            | 195.55                          | 2.25  | 0.00              | 0.00                | 193.30 | 0.00                        | 193.30                        | 00         |
| Ground Floor                           | 195.55                          | 2.25  | 0.00              | 0.00                | 193.30 | 0.00                        | 193.30                        | 01         |
| Stilt Floor                            | 195.55                          | 2.25  | 0.00              | 186.22              | 0.00   | 7.08                        | 7.08                          | 00         |
| Total:                                 | 705.97                          | 6.75  | 2.25              | 186.22              | 503.67 | 7.08                        | 510.75                        | 01         |
| Total<br>Number of<br>Same Blocks<br>: | 1                               |       |                   |                     |        |                             |                               |            |
| Total:                                 | 705.97                          | 6.75  | 2.25              | 186.22              | 503.67 | 7.08                        | 510.75                        | 01         |

| BLOCK NAME  | NAME     | LENGTH | HEIGHT | NOS |
|-------------|----------|--------|--------|-----|
| A (A)       | D        | 0.76   | 2.10   | 04  |
| A (A)       | D        | 0.91   | 2.10   | 07  |
| SCHEDULE OF | JOINERY: |        |        |     |

| BLOCK NAME | NAME | LENGTH | HEIGHT | NOS |
|------------|------|--------|--------|-----|
| A (A)      | V    | 0.90   | 1.20   | 02  |
| A (A)      | W1   | 1.80   | 2.10   | 51  |
| A (A)      | V    | 1.80   | 2.10   | 03  |

| FLOOR                | Name  | UnitBUA Type | UnitBUA Area | Carpet Area | No. of Rooms | No. of Tenem |
|----------------------|-------|--------------|--------------|-------------|--------------|--------------|
| GROUND<br>FLOOR PLAN | SPLIT | FLAT         | 501.43       | 501.43      | 5            | 1            |
| FIRST FLOOR<br>PLAN  | SPLIT | FLAT         | 0.00         | 0.00        | 4            | 0            |
| SECOND<br>FLOOR PLAN | SPLIT | FLAT         | 0.00         | 0.00        | 3            | 0            |
| Total:               | -     | -            | 501.43       | 501.43      | 12           | 1            |

ISO\_A1\_(841.00\_x\_594.00\_MM)

| Approval Condition :                                                                                             | Special Condition as per Labour Department of Government of Karnataka vide ADDENDUM (HosadaagiHoodike) Letter No. LD/95/LET/2013, dated: 01-04-2013 : |
|------------------------------------------------------------------------------------------------------------------|-------------------------------------------------------------------------------------------------------------------------------------------------------|
| This Plan Sanction is issued subject to the following conditions :                                               |                                                                                                                                                       |
|                                                                                                                  | 1.Registration of                                                                                                                                     |
| 1.Sanction is accorded for the Residential Building at 233, B SECTOR 1 st PHASE YELAHANKA                        | Applicant / Builder / Owner / Contractor and the construction workers working in the                                                                  |
| NEW TOWN, Bangalore.                                                                                             | construction site with the "Karnataka Building and Other Construction workers Welfare                                                                 |
| a).Consist of 1Stilt + 1Ground + 2 only.                                                                         | Board"should be strictly adhered to                                                                                                                   |
| 2. Sanction is accorded for Residential use only. The use of the building shall not be deviated to any           |                                                                                                                                                       |
| other use.                                                                                                       | 2. The Applicant / Builder / Owner / Contractor should submit the Registration of establishment and                                                   |
| 3.186.22 area reserved for car parking shall not be converted for any other purpose.                             | list of construction workers engaged at the time of issue of Commencement Certificate. A copy of the                                                  |
| 4. Development charges towards increasing the capacity of water supply, sanitary and power main                  | same shall also be submitted to the concerned local Engineer in order to inspect the establishment                                                    |
| has to be paid to BWSSB and BESCOM if any.                                                                       | and ensure the registration of establishment and workers working at construction site or work place.                                                  |
| 5. Necessary ducts for running telephone cables, cubicles at ground level for postal services & space            | 3. The Applicant / Builder / Owner / Contractor shall also inform the changes if any of the list of                                                   |
| for dumping garbage within the premises shall be provided.                                                       | workers engaged by him.                                                                                                                               |
| 6. The applicant shall INSURE all workmen involved in the construction work against any accident                 | 4.At any point of time No Applicant / Builder / Owner / Contractor shall engage a construction worker                                                 |
| / untoward incidents arising during the time of construction.                                                    | in his site or work place who is not registered with the "Karnataka Building and Other Construction                                                   |
| 7. The applicant shall not stock any building materials / debris on footpath or on roads or on drains.           | workers Welfare Board".                                                                                                                               |
| The debris shall be removed and transported to near by dumping yard.                                             |                                                                                                                                                       |
| 8. The applicant shall maintain during construction such barricading as considered necessary to                  | Note :                                                                                                                                                |
| prevent dust, debris & other materials endangering the safety of people / structures etc. in                     |                                                                                                                                                       |
| & around the site.                                                                                               | 1.Accommodation shall be provided for setting up of schools for imparting education to the children o                                                 |
| 9. The applicant shall plant at least two trees in the premises.                                                 | f construction workers in the labour camps / construction sites.                                                                                      |
| 10.Permission shall be obtained from forest department for cutting trees before the commencement                 | 2.List of children of workers shall be furnished by the builder / contractor to the Labour Department                                                 |
| of the work.                                                                                                     | which is mandatory.                                                                                                                                   |
| 11.License and approved plans shall be posted in a conspicuous place of the licensed premises. The               | 3. Employment of child labour in the construction activities strictly prohibited.                                                                     |
| building license and the copies of sanctioned plans with specifications shall be mounted on                      | 4. Obtaining NOC from the Labour Department before commencing the construction work is a must.                                                        |
| a frame and displayed and they shall be made available during inspections.                                       | 5.BBMP will not be responsible for any dispute that may arise in respect of property in question.                                                     |
| 12.If any owner / builder contravenes the provisions of Building Bye-laws and rules in force, the                | 6.In case if the documents submitted in respect of property in question is found to be false or                                                       |
| Architect / Engineer / Supervisor will be informed by the Authority in the first instance, warned in             | fabricated, the plan sanctioned stands cancelled automatically and legal action will be initiated.                                                    |
| the second instance and cancel the registration if the same is repeated for the third time.                      |                                                                                                                                                       |
| 13. Technical personnel, applicant or owner as the case may be shall strictly adhere to the duties and           |                                                                                                                                                       |
| responsibilities specified in Schedule - IV (Bye-law No. 3.6) under sub section IV-8 (e) to (k).                 |                                                                                                                                                       |
| 14. The building shall be constructed under the supervision of a registered structural engineer.                 | COLOR INDEX                                                                                                                                           |
| 15.On completion of foundation or footings before erection of walls on the foundation and in the case            |                                                                                                                                                       |
| of columnar structure before erecting the columns "COMMENCEMENT CERTIFICATE" shall be obtained.                  | PLOT BOUNDARY                                                                                                                                         |
| 16.Drinking water supplied by BWSSB should not be used for the construction activity of the building.            | ABUTTING ROAD                                                                                                                                         |
| 17. The applicant shall ensure that the Rain Water Harvesting Structures are provided & maintained in            | PROPOSED WORK (COVERAGE AREA)                                                                                                                         |
| good repair for storage of water for non potable purposes or recharge of ground water at all times               | EXISTING (To be retained)                                                                                                                             |
| having a minimum total capacity mentioned in the Bye-law 32(a).                                                  |                                                                                                                                                       |
| 18.If any owner / builder contravenes the provisions of Building Bye-laws and rules in force, the                | EXISTING (To be demolished)                                                                                                                           |
| authority will inform the same to the concerned registered Architect / Engineers / Supervisor in the             |                                                                                                                                                       |
| first instance, warn in the second instance and cancel the registration of the professional if the same          |                                                                                                                                                       |
| is repeated for the third time.                                                                                  |                                                                                                                                                       |
| 19. The Builder / Contractor / Professional responsible for supervision of work shall not shall not              |                                                                                                                                                       |
| materially and structurally deviate the construction from the sanctioned plan, without previous                  |                                                                                                                                                       |
| approval of the authority. They shall explain to the owner's about the risk involved in contravention            |                                                                                                                                                       |
| of the provisions of the Act, Rules, Bye-laws, Zoning Regulations, Standing Orders and Policy Orders of the BBMP |                                                                                                                                                       |
|                                                                                                                  |                                                                                                                                                       |

| Block Name       | Block Use   | Block SubUse | Block Structure        | Block Land Use<br>Category |
|------------------|-------------|--------------|------------------------|----------------------------|
| A (A)            | Residential | Apartment    | Bldg upto 11.5 mt. Ht. | R                          |
| Required Parking | (Table 7a)  |              |                        |                            |

| Block | Block Type  | SubUse    | Area             | Ur    | its   |            | Car   |   |
|-------|-------------|-----------|------------------|-------|-------|------------|-------|---|
| Name  | туре        | Subuse    | (Sq.mt.)         | Reqd. | Prop. | Reqd./Unit | Reqd. |   |
| A (A) | Residential | Apartment | 375.001<br>- 525 | 1     | -     | 3          | 3     | - |
|       | Total :     |           | -                | -     | -     | -          | 3     | 3 |

|               | R   | eqd.          | Achieved |               |  |
|---------------|-----|---------------|----------|---------------|--|
|               | No. | Area (Sq.mt.) | No.      | Area (Sq.mt.) |  |
|               | 3   | 41.25         | 3        | 41.25         |  |
| Total Car     | 3   | 41.25         | 3        | 41.25         |  |
| TwoWheeler    | -   | 13.75         | 0        | 0.00          |  |
| Other Parking | -   | -             | -        | 144.97        |  |
| <b>T</b>      |     | 55.00         |          | 400.00        |  |

| Block           | No. of Same<br>Bldg | Total Built<br>Up Area<br>(Sq.mt.) | Deductions (Area in Sq.mt.) |      | Proposed<br>FAR Area<br>(Sq.mt.) |        | Total FAR<br>Area | Tnmt (No.) |      |
|-----------------|---------------------|------------------------------------|-----------------------------|------|----------------------------------|--------|-------------------|------------|------|
|                 | -                   | (34.111.)                          | Lift                        |      | Parking                          |        | Stair             | - (Sq.mt.) |      |
| A (A)           |                     | 705.97                             | 6.75                        | 2.25 | 186.22                           | 503.67 | 7.08              | 510.75     | 01   |
| Grand<br>Total: | 1                   | 705.97                             | 6.75                        | 2.25 | 186.22                           | 503.67 | 7.08              | 510.75     | 1.00 |

This is a system generated drawing as per the soft copy submitted by the Architect/ License Engineer

| 1                                         |                                                    |                             |         |       |
|-------------------------------------------|----------------------------------------------------|-----------------------------|---------|-------|
| AREA STATEMENT (BBMP)                     | VERSION NO.: 1.0.11                                |                             |         |       |
|                                           | VERSION DATE: 01/11/2018                           |                             |         |       |
| PROJECT DETAIL:                           |                                                    |                             |         |       |
| Authority: BBMP                           | Plot Use: Residential                              |                             |         |       |
| Inward_No:<br>BBMP/Ad.Com./YLK/1299/19-20 | Plot SubUse: Plotted Resi development              |                             |         |       |
| Application Type: Suvarna Parvangi        | Land Use Zone: Residential (Main)                  |                             | SCALE : | 1:100 |
| Proposal Type: Building Permission        | Plot/Sub Plot No.: 233                             |                             |         |       |
| Nature of Sanction: New                   | Khata No. (As per Khata Extract): 64/MIC           | 3/65/233                    | 1       |       |
| Location: Ring-III                        | Locality / Street of the property: B SECTO<br>TOWN | OR 1 st PHASE YELAHANKA NEW | ]       |       |
| Building Line Specified as per Z.R: NA    |                                                    |                             | ]       |       |
| Zone: Yelahanka                           |                                                    |                             | 1       |       |
| Ward: Ward-004                            |                                                    |                             | 1       |       |
| Planning District: 304-Byatarayanapua     |                                                    |                             | 1       |       |
| AREA DETAILS:                             | •                                                  | SQ.MT.                      | 1       |       |
| AREA OF PLOT (Minimum)                    | (A)                                                | 292.57                      | 1       |       |
| NET AREA OF PLOT                          | (A-Deductions)                                     | 292.57                      | 1       |       |
| COVERAGE CHECK                            | •                                                  |                             | 1       |       |
| Permissible Coverage area (75.            | 00 %)                                              | 219.43                      | 1       |       |
| Proposed Coverage Area (66.84             | 4 %)                                               | 195.55                      | 1       |       |
| Achieved Net coverage area ( 6            | 6.84 % )                                           | 195.55                      | 1       |       |
| Balance coverage area left ( 8.1          | 6 % )                                              | 23.88                       | 1       |       |
| FAR CHECK                                 |                                                    |                             | 1       |       |
| Permissible F.A.R. as per zonin           | g regulation 2015(1.75)                            | 512.00                      | 1       |       |
| Additional F.A.R within Ring I a          | nd II ( for amalgamated plot - )                   | 0.00                        | 1       |       |
| Allowable TDR Area (60% of Pe             | erm.FAR)                                           | 0.00                        | 1       |       |
| Premium FAR for Plot within Im            | pact Zone ( - )                                    | 0.00                        | 1       |       |
| Total Perm. FAR area (1.75)               |                                                    | 512.00                      | 1       |       |
| Residential FAR (98.61%)                  |                                                    | 503.68                      | 1       |       |
| Proposed FAR Area                         |                                                    | 510.76                      | 1       |       |
| Achieved Net FAR Area (1.75)              |                                                    | 510.76                      | 1       |       |
| Balance FAR Area ( 0.00 )                 |                                                    | 1.24                        | 1       |       |
| BUILT UP AREA CHECK                       |                                                    |                             | 1       |       |
| Proposed BuiltUp Area                     |                                                    | 705.97                      | 1       |       |
| Substructure Area Add in BUA              | (Layout Lvl)                                       | 0.16                        | 1       |       |
| Achieved BuiltUp Area                     |                                                    | 706.13                      | ]       |       |
|                                           |                                                    | · · · · ·                   | -       |       |

|   | Sr No. | Challan<br>Number   | Receipt<br>Number   | Amount (INR) | Payment Mode | Transaction<br>Number | Payment Date              | Remark |
|---|--------|---------------------|---------------------|--------------|--------------|-----------------------|---------------------------|--------|
|   | 1      | BBMP/43131/CH/19-20 | BBMP/43131/CH/19-20 | 45           | Online       | 9923391153            | 02/26/2020<br>11:19:40 AM | -      |
|   |        | No.                 |                     | Head         |              |                       | Remark                    |        |
| [ |        | 1                   | Sc                  | Scrutiny Fee |              |                       | -                         |        |